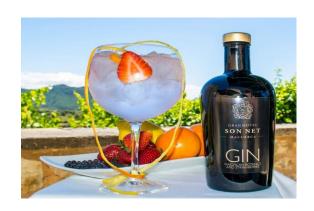

#### SON NET GIN

It is produced from one-third of crushed, fermented, ground malt and low-grade alcohols. These are distilled to obtain the final product. Made with products from Mallorca artisan.