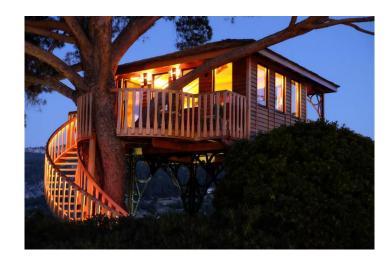

#### TREE HOUSE

Treehouse where private dinner parties or meetings. It is for up to 8 people can be hosted to an impressive panorama of Puigpunyent village in the distance and mountains beyond.