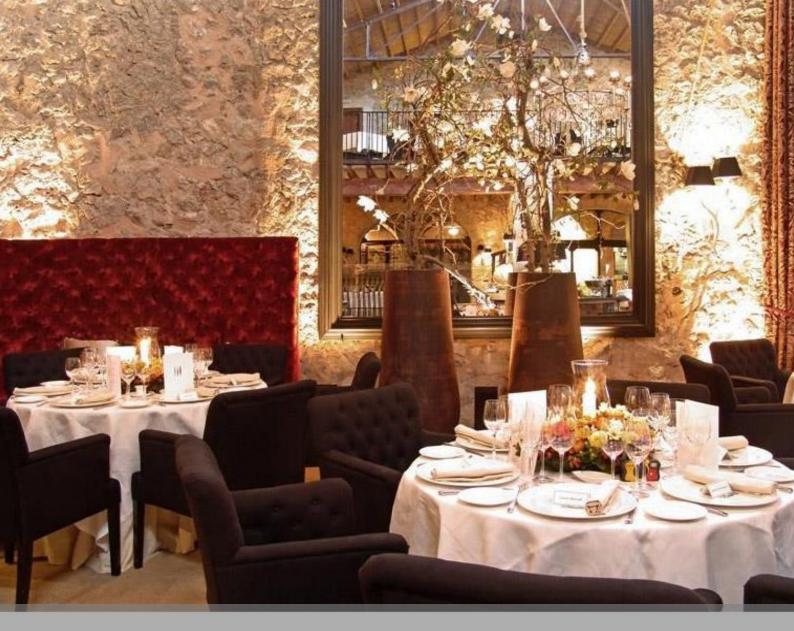

# GASTRONOMY

#### **OLEUM RESTAURANT**

The restaurant offers a stylish and intimate environment featuring a centerpiece period original olive oil press that dates back to the 17th century.

The chef and his team prepare a selection of innovative Mallorcan dishes, applying modern techniques to locally sourced seasonal ingredients.