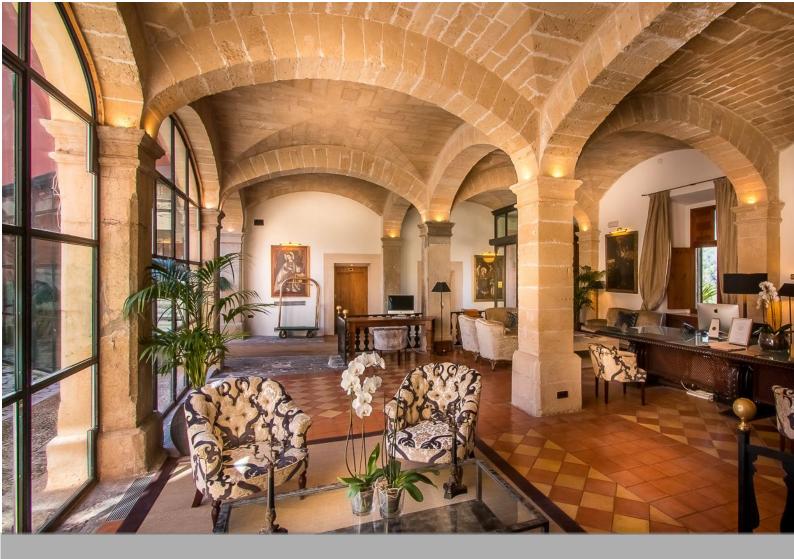

### THE BOUTIQUE HOTEL WHICH COMBINES HISTORY & ELEGANCE

Gran Hotel Son Net is nestled in the Sierra de Tramuntana, on the beautiful island of Mallorca. It dates back to the 17th century. You will find two elegant restaurants, an impressive pool surrounded by private cabins, a beauty center and a fabulous collection of contemporary art.