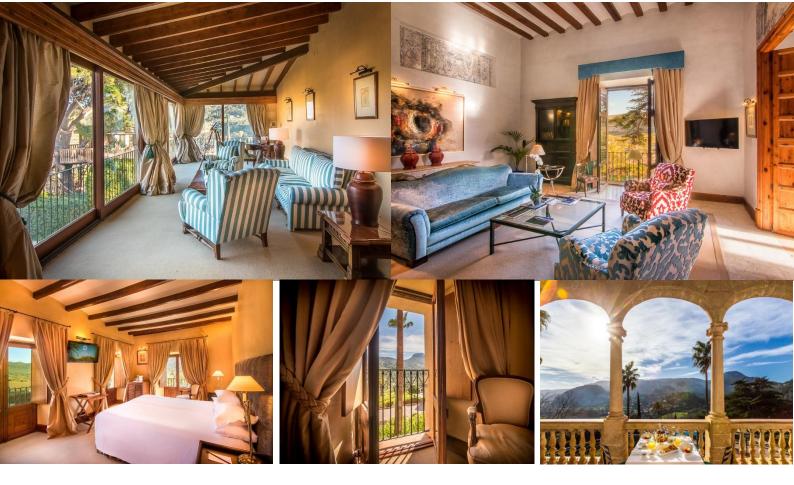

#### **DELUXE ROOM**

5 Deluxe rooms are located on the top floor of the building. Room size 40 square meters.

The views are as pretty as a postcard, overlooking the surrounding valley, home to the small village of Puigpunyent, as well as the splendid pool and the gardens of the hotel.

#### **GRAN SUITE**

The two-cheerful bright and spacious Gran Suites are located at both corners of the finca. They feature large windows overlooking the swimming pool and the stunning gardens of the hotel as well as open living rooms with tasteful fabrics and elegant furniture.

#### **ROYAL SUITE**

Our three Royal Suites are the true jewels of Son Net. Their spectacular size (approximately 150 sq. meters) with separate living and dining areas, spacious private terraces and gardens, fabulous views over the valley of Puigpunyent and surroundings, overwhelm every visitor.

#### PRESIDENCIAL SUITE

The grandeur of the suite is noticeable in the impressive entry way, the wood carvings on the ceiling and the medieval weaponry displayed in the room, which watches over the guests.

The immense bedroom has two queen-sized beds and a magnificent bathroom that never fails to amaze the guests staying in the Suite. From a charming balcony in the Suite, the guests look out over the sprawling gardens, the medieval village of Puigpunyent and the little church.