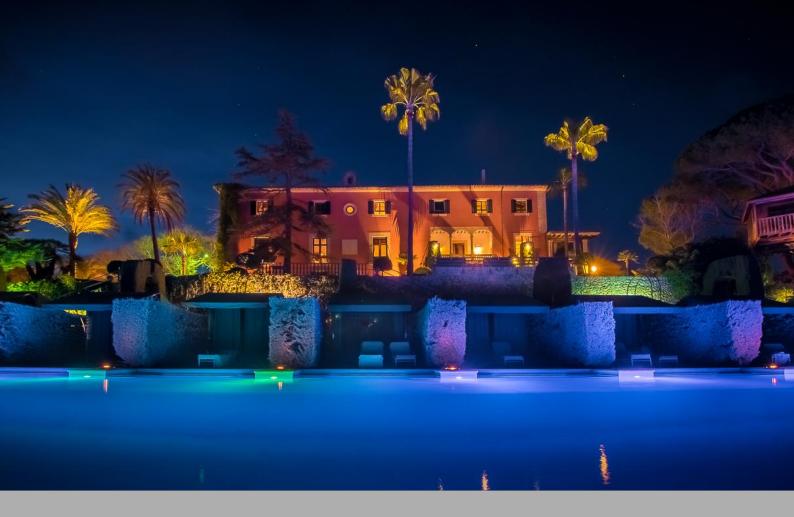

### THE BOUTIQUE HOTEL WHICH COMBINES HISTORY & ELEGANCE

Gran Hotel Son Net is nestled in the Sierra de Tramuntana, on the beautiful island of Mallorca. It dates back to the 17th century. You will find two elegant restaurants, an impressive pool surrounded by private cabins, a beauty center and a fabulous collection of contemporary art.

#### **PRIVATE CABANAS**

The Gran Hotel Son Net has a magnificent outdoor pool that extends to 30 meters in length. The pool is situated in a terrace with amazing views of the Puigpunyent village and the mountains that surround it.