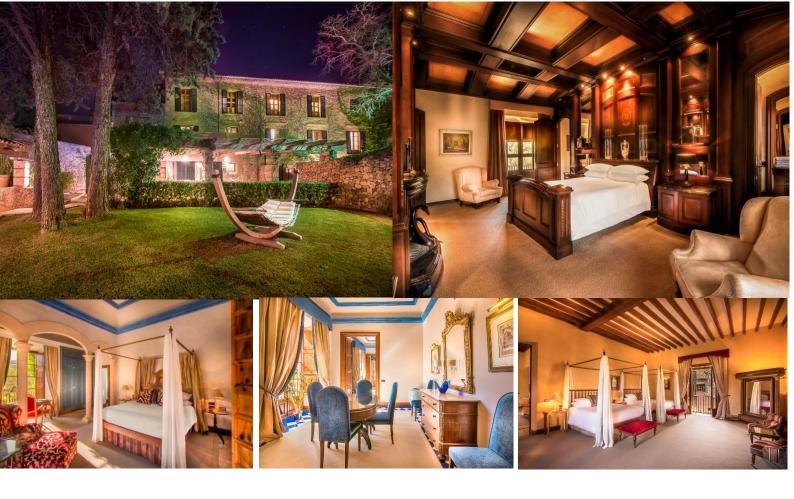

### THE BOUTIQUE HOTEL WHICH COMBINES HISTORY & ELEGANCE

Gran Hotel Son Net is nestled in the Sierra de Tramuntana, on the beautiful island of Mallorca. It dates back to the 17th century. You will find two elegant restaurants, an impressive pool surrounded by private cabins, a beauty center and a fabulous collection of contemporary art.

# ROOM TYPES

#### **CLASSIC ROOM**

4 Classic rooms, all situated on the ground floor of the hotel and are therefore ideal for families or friends who wish to be near to each other.

All rooms are between 20 and 25 m2 and overlook the hotel gardens.

#### SUPERIOR ROOM

11 Superior rooms are situated on the first floor or ground floor of the hotel and some of them look out over our 17th Century Courtyard, the Galatzó mountain range and the hotel entrance.

#### **DELUXE ROOM**

5 Deluxe rooms are located on the top floor of the building. Room size 40 square meters.

The views are as pretty as a postcard, overlooking the surrounding valley, home to the small village of Puigpunyent, as well as the splendid pool and the gardens of the hotel.

#### **GRAN SUITE**

The two-cheerful bright and spacious Gran Suites are located at both corners of the finca. They feature large windows overlooking the swimming pool and the stunning gardens of the hotel as well as open living rooms with tasteful fabrics and elegant furniture.