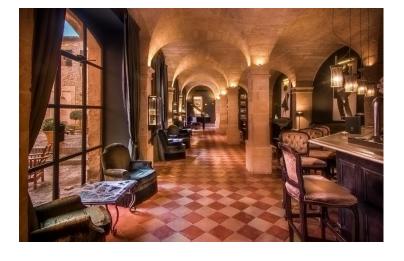

#### **BAR**

The menu at Bar Son Net offers a wide selection of house cocktails. A menu so you can savour the best liquors in our elegant surroundings.

The bar also has a fireplace in a corner that offers a view to the patio and the Valley of Puigpunyent. If you visit us in summer, you will also be able to enjoy our outdoor terrace.