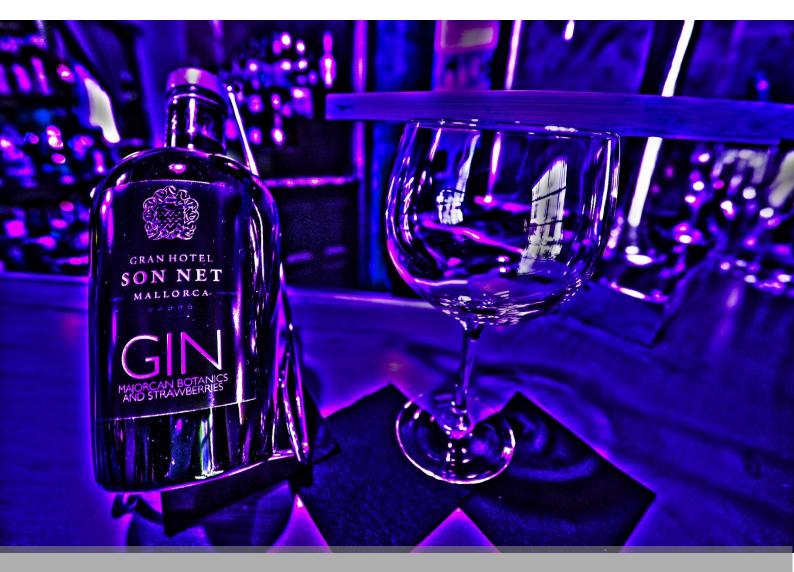

#### SON NET GIN

It is produced from one-third of crushed, fermented, ground malt and low-grade alcohols. These are distilled to obtain the final product. Made with products from Mallorca artisan.