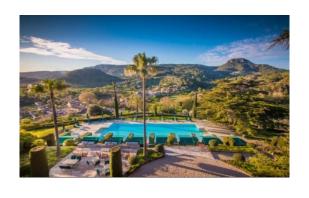

#### **PRIVATE CABANAS**

The Gran Hotel Son Net has a magnificent outdoor pool that extends to 30 meters in length. The pool is situated in a terrace with amazing views of the Puigpunyent village and the mountains that surround it.