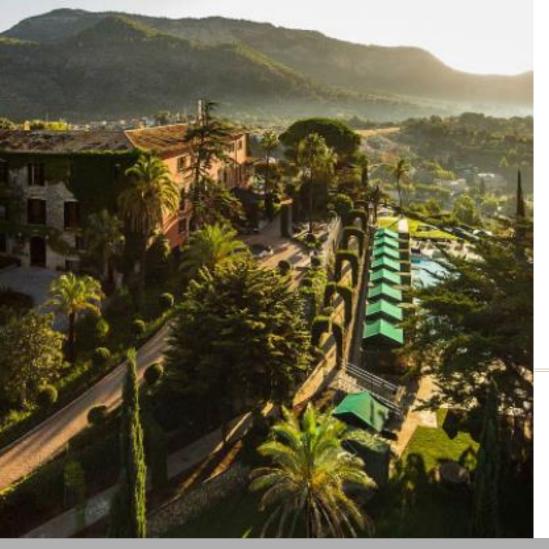

### THE BOUTIQUE HOTEL WHICH COMBINES HISTORY & ELEGANCE

Gran Hotel Son Net is nestled in the Sierra de Tramuntana, on the beautiful island of Mallorca. It dates back to the 17th century. You will find two elegant restaurants, an impressive pool surrounded by private cabins, a beauty center and a fabulous collection of contemporary art.

#### **PRIVATE CABANAS**

The Gran Hotel Son Net has a magnificent outdoor pool that extends to 30 meters in length. The pool is situated in a terrace with amazing views of the Puigpunyent village and the mountains that surround it.