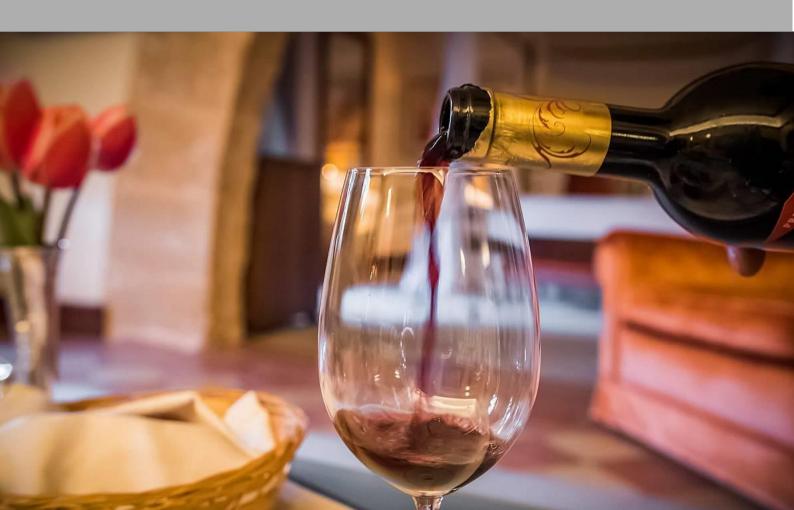

#### **SON NET WINES**

We planted a vineyard of white Malvasia grape, the traditional Mallorcan grape, which covers a half-hectare.

Currently, we have our own wines and local products: a white wine, a rosé wine and two red wines, in addition to two sparkling wines and an olive oil.