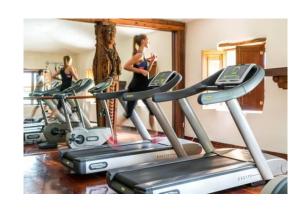

### FITNESS AND GYMNASIUM FOR EXERCISES

Enjoy our gym during your stay at Gran Hotel Son Net.

Our gym is equipped with: treadmill, elliptical, static bikes, dumbbells, back and chest machines.